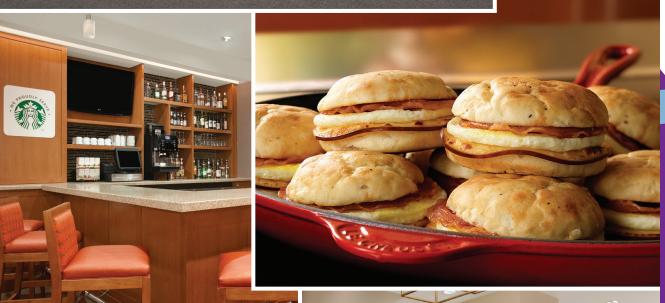

#### **24/7 EAT & DRINK**

- a.m. Kitchen Skillet is free with your stay and always has plenty to choose from with hot breakfast items, fresh fruit and more
- Weekdays 6:30-09:00 a.m. Weekends 7:00-10:00 a.m.
- 24/7 Gallery Menu offers freshly prepared meals any time day or night
- 24/7 Gallery Market offers perfectly packaged grab 'n go items, from snacks and sandwiches to pastries and sweets
- Coffee to Beer & Wine Bar offers specialty beverages made with Starbucks espresso roast and a variety of premium beers & wines