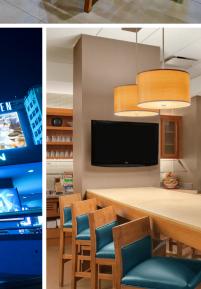

#### **24/7 EAT & DRINK**

- a.m. Kitchen Skillet is free with your stay and always has plenty to choose from with hot breakfast items, fresh fruit and more
- Weekdays 6:30-09:00 a.m. Weekends 7:00-10:00 a.m.
- 24/7 Gallery Menu offers freshly prepared meals any time day or night
- 24/7 Gallery Market offers perfectly packaged grab 'n go items, from snacks and sandwiches to pastries and sweets
- Coffee to Beer & Wine Bar offers specialty beverages made with Starbucks espresso roast and a variety of premium beers & wines