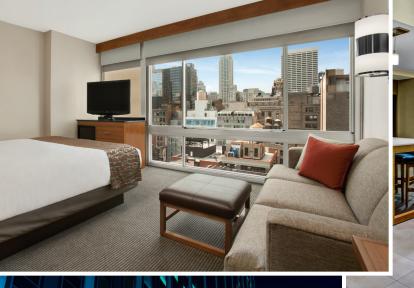

#### **ROOMY ROOMS**

- 185 guestrooms
- Hvatt Grand Bed
- Swiveling 42" flat screen HDTV
- Hyatt Plug Panel (in select guestrooms)
- Sofa sleeper (in select guestrooms) is the perfect place to put your feet up and chill out • Broadway/Theater District
- Mini-fridge and single-serve coffeemaker
- KenetMD luxury skin and hair care amenities
- Separate workspace