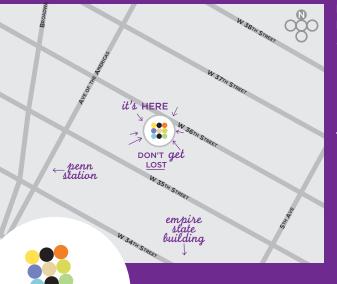

### TRANSPORTATION

- 9 miles LGA;16 miles JFK; 15 miles Newark Airports
- Subway/MTA 1 block
- Penn Station/Amtrak 4 blocks
- Times Square 6 blocks

HYATT

888 HYATT HP (888 492 8847)

Hyatt and Hyatt Place names, designs and related marks are trademarks of Hyatt Corporation. © 2014 Hyatt Corporation. All rights reserved. Hyatt Place received the highest numerical score among upscale hotels in the proprietary J.D. Power 2013 North America Hotel Guest Satisfaction Index Study™. Study based on responses from 68,787 guests measuring 11 upscale hotels and measures opinions of guests who stayed in a hotel June 2012-May 2013. Proprietary study results are based or

#### **EXPLORE**

- Empire State Building
- Times Square
- Madison Square Garden
- Macy's Herald Square
- Rockefeller Center
- Central Park & Bryant Park
- Oasis Day Spa (off-site) invites you to step away from your busy life to enjoy peace, serenity and relaxation